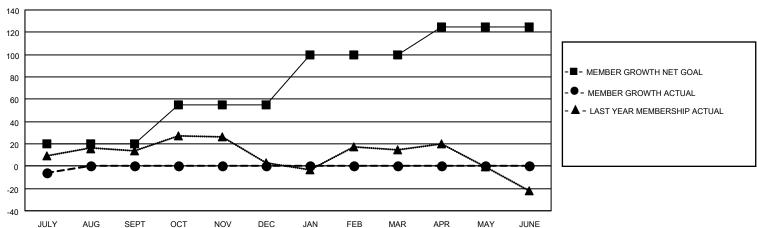

## District 16 J

| Clubs         |               |             |               | Members               |                        |                         |                                                    |  |
|---------------|---------------|-------------|---------------|-----------------------|------------------------|-------------------------|----------------------------------------------------|--|
|               | RESULTS FOR   | R 2021-2022 |               | RESULTS FOR 2021-2022 |                        |                         |                                                    |  |
| QUARTER       | NEW CLUB GOAL | NEW CLUBS   | DROPPED CLUBS | QUARTER MEME          | BER GROWTH NET<br>GOAL | MEMBER GROWTH<br>ACTUAL | DROPPED<br>MEMBERS ACTUAL<br>(including transfers) |  |
| JULY/AUG/SEPT | 0             | 0           | 0             | JULY/AUG/SEPT         | 20                     | 11                      | 17                                                 |  |
| OCT/NOV/DEC   | 0             | 0           | 0             | OCT/NOV/DEC           | 35                     | 0                       | 0                                                  |  |
| JAN/FEB/MAR   | 0             | 0           | 0             | JAN/FEB/MAR           | 45                     | 0                       | 0                                                  |  |
| APR/MAY/JUNE  | 0             | 0           | 0             | APR/MAY/JUNE          | 25                     | 0                       | 0                                                  |  |

#### GOALS AND ACTUAL MEMBERS CUMULATIVE

| DROPPED CLUBS: 0 |    | 7 CLUBS OF 58 ADDED 1 OR MORE NEW MEMBERS | GENDER DISTRIBUTION             |              |      |
|------------------|----|-------------------------------------------|---------------------------------|--------------|------|
|                  |    | NEW WEIGHT                                | MALE                            | 858 (60.81%) |      |
|                  |    |                                           | FEMALE                          | 553 (39.19%) |      |
| DROPPED MEMBERS  |    |                                           |                                 |              |      |
| DECEASED         | 2  | CLICK HERE FOR CUMULATIVE                 | TOTAL FAMILY UNIT MEMBERS       |              | 328  |
| CLUB CANCELLED   | 0  | MEMBERSHIP DATA                           |                                 |              | 4-74 |
| OTHER            | 15 |                                           | FAMILY MEMBERS PAYING HALF DUES |              | 171  |
| TOTAL            | 17 |                                           |                                 |              |      |